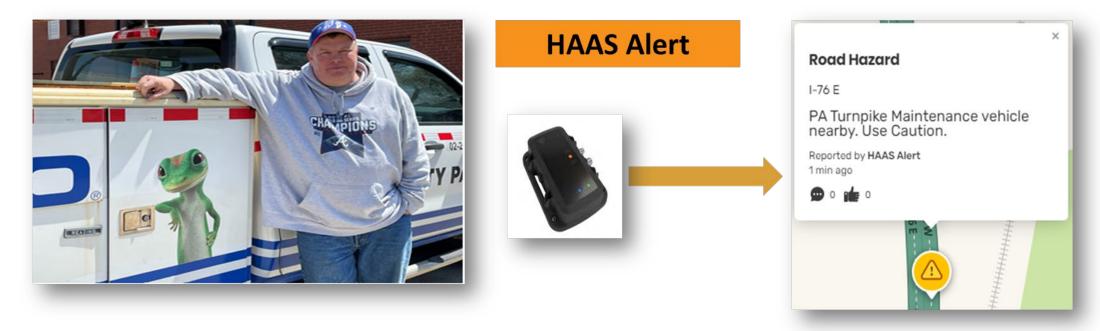

## Digital Alerting

- Digital Alerts to Waze, Apple, and Stellantis via UConnect (i.e., Jeep, Chrysler, Fiat, Ram)
- 174 units (108 hardwired / 66 portable)
- Approximately \$700 a unit / year
- Over 4,000 daily alerts sent