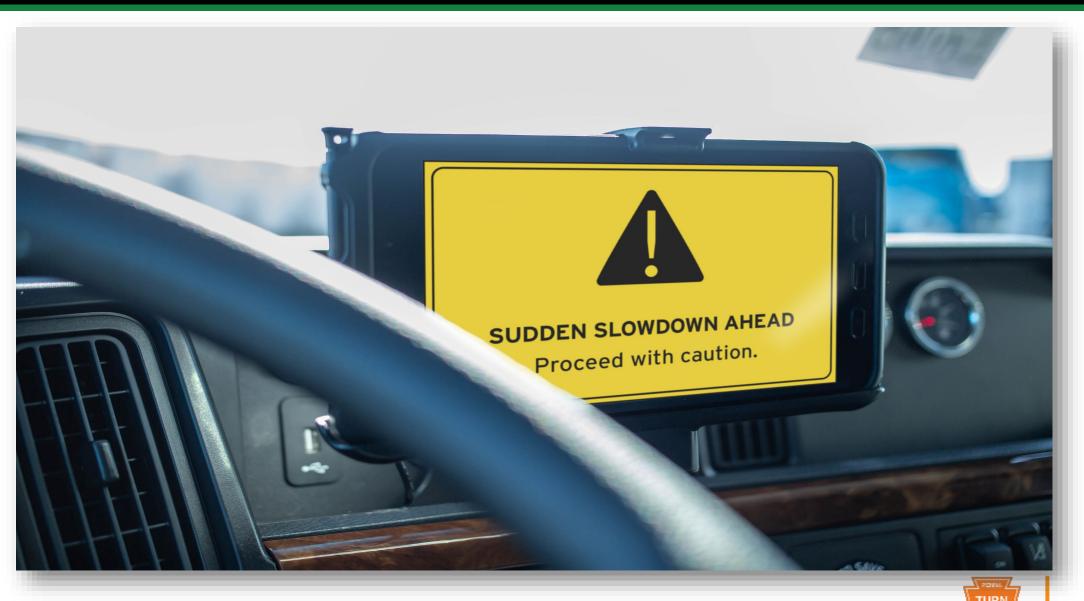

## Digital Alerting

- Digital Alerts to Waze, Apple, and Stellantis via UConnect (i.e., Jeep, Chrysler, Fiat, Ram)
- 174 units (108 hardwired / 66 portable)
- Approximately \$700 a unit / year
- Over 4,000 daily alerts sent

# Drivewyze Alerts