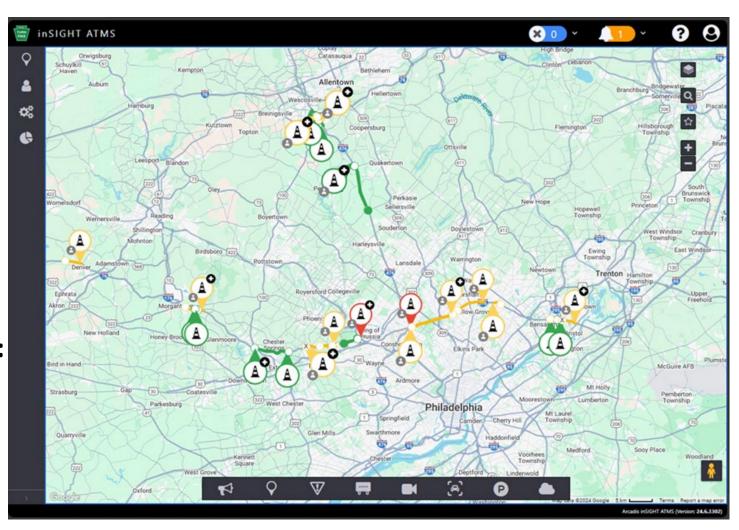

## Advanced Traffic Management System (ATMS)

ATMS is a browser-based platform used by a community of Traffic Operations professionals

Manages transportation networks including ITS devices, work zones, and incident response

Key operational functions include:

- Decision support and automatic traffic event response plan generation
- Dynamic message sign (DMS) management
- Real-time traveler information dissemination to public and external stakeholders (e.g., emergency responders)

## Work Zone ATMS Entries