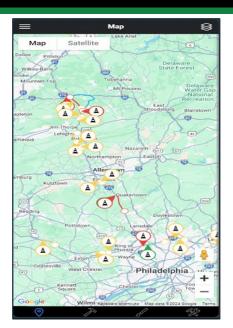

nts/year

17,000 ATMS activations/year



## **Event Management to Traveler Information**



















@ waze













Advanced Traffic Management System (ATMS) APIS SHARE INFORMATION WITH 3RD PARTY DATA PARTNERS





















**Keystone Mesonet** 

## Advanced Traffic Management System (ATMS)



ATMS is a browser-based platform used by a community of Traffic Operations professionals

Manages transportation networks including ITS devices, work zones, and incident response

Key operational functions include:

- Decision support and automatic traffic event response plan generation
- Dynamic message sign (DMS) management
- Real-time traveler information dissemination to public and external stakeholders (e.g., emergency responders)



## Construction & Maintenance Mobile App















### ATMS API

- ATMS API (JSON)
  - The ATMS API disseminates event data to third parties
  - Work Zone Data Exchange (WZDx) feed created for data sharing
- WZDx Overview
  - Data standard designed to make work zone information widely accessible
  - Used by mapping companies, connected vehicles, and TMS
  - Provides details on active/planned work zones and their impact

```
https://atms.paturnpike.com/api/WZDxWorkZoneFeed
  "type": "Feature",
   "properties": {
        "core_details": {
    "event_type": "work-zone",
    "data_source_id": "ATMS",
              "road_names": [
"I-76 West"
              "description": "Road work on I-76 West. The left lane is closed.", "creation_date": "2024-09-30T08:30:10Z",
              "update_date": "2024-10-03T20:25:13.04Z
       },
"star