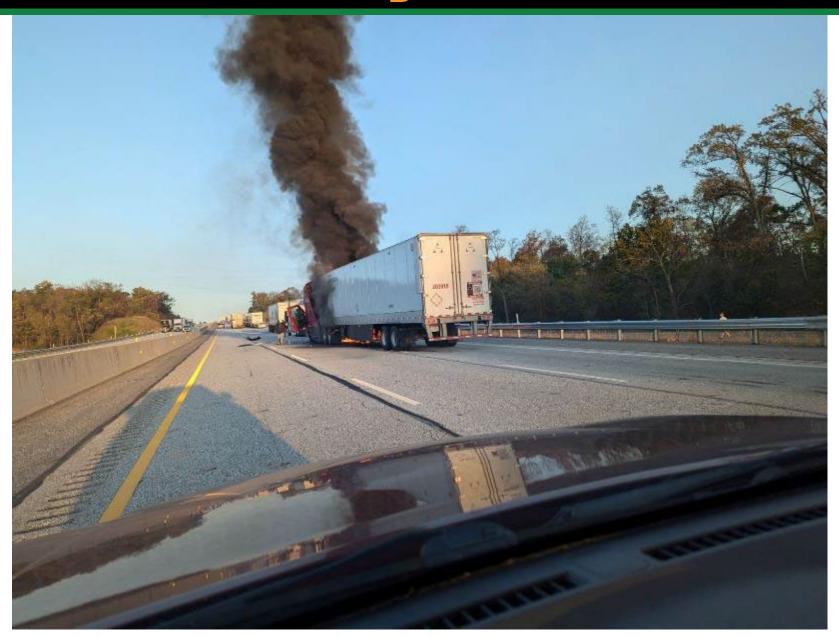

-|------------------|
| Work Zone           | 10984            |
| Incident            | 3679             |
| Congestion          | 810              |
| Weather and Fog     | 512              |
| Road Conditions     | 317              |
| Service Plaza Alert | 142              |
| Wrong Way Driver    | 134              |
| Diversion           | 80               |
| MEPA/Amber Alert    | 48               |

## **WORK ZONE CRASHES**





## Digital Alerting



- Digital Alerts to Waze, Apple, and Stellantis via UConnect (i.e., Jeep, Chrysler, Fiat, Ram)
- 174 units (108 hardwired / 66 portable)
- Approximately \$700 a unit / year
- Over 4,000 daily alerts sent

# Drivewyze Alerts



## Waze & Google Road Closure Tool



Report other problems with road info

# Doing A lot...Must do Better!!





## New Driver Work Zone Safety Program

#### **Course Now Available!**





## Thank You



### **Michael Pack**

Manager of Incident Management & Traffic Operations

**Pennsylvania Turnpike Commission** 

700 South Eisenhower Blvd.

Middletown, PA 17057

Phone: 717-831-7659

mpack@paturnpike.com