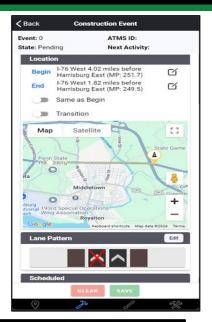

ar

17,000 ATMS activations/year



## **Event Management to Traveler Information**



















@ waze













Advanced Traffic Management System (ATMS) APIS SHARE INFORMATION WITH 3RD PARTY DATA PARTNERS





















**Keystone Mesonet** 

## Advanced Traffic Management System (ATMS)



ATMS is a browser-based platform used by a community of Traffic Operations professionals

Manages transportation networks including ITS devices, work zones, and incident response

Key operational functions include:

- Decision support and automatic traffic event response plan generation
- Dynamic message sign (DMS) management
- Real-time traveler information dissemination to public and external stakeholders (e.g., emergency responders)



## Construction & Maintenance Mobile App















### ATMS API

- ATMS API (JSON)
  - The ATMS API disseminates event data to third parties
  - Work Zone Data Exchange (WZDx) feed created for data sharing
- WZDx Overview
  - Data standard designed to make work zone information widely accessible
  - Used by mapping companies, connected vehicles, and TMS
  - Provides details on active/planned work zones and their impact

```
https://atms.paturnpike.com/api/WZDxWorkZoneFeed
  "type": "Feature",
   "properties": {
        "core_details": {
    "event_type": "work-zone",
    "data_source_id": "ATMS",
              "road_names": [
"I-76 West"
              "description": "Road work on I-76 West. The left lane is closed.", "creation_date": "2024-09-30T08:30:10Z",
              "update_date": "2024-10-03T20:25:13.04Z
       },
"start_date