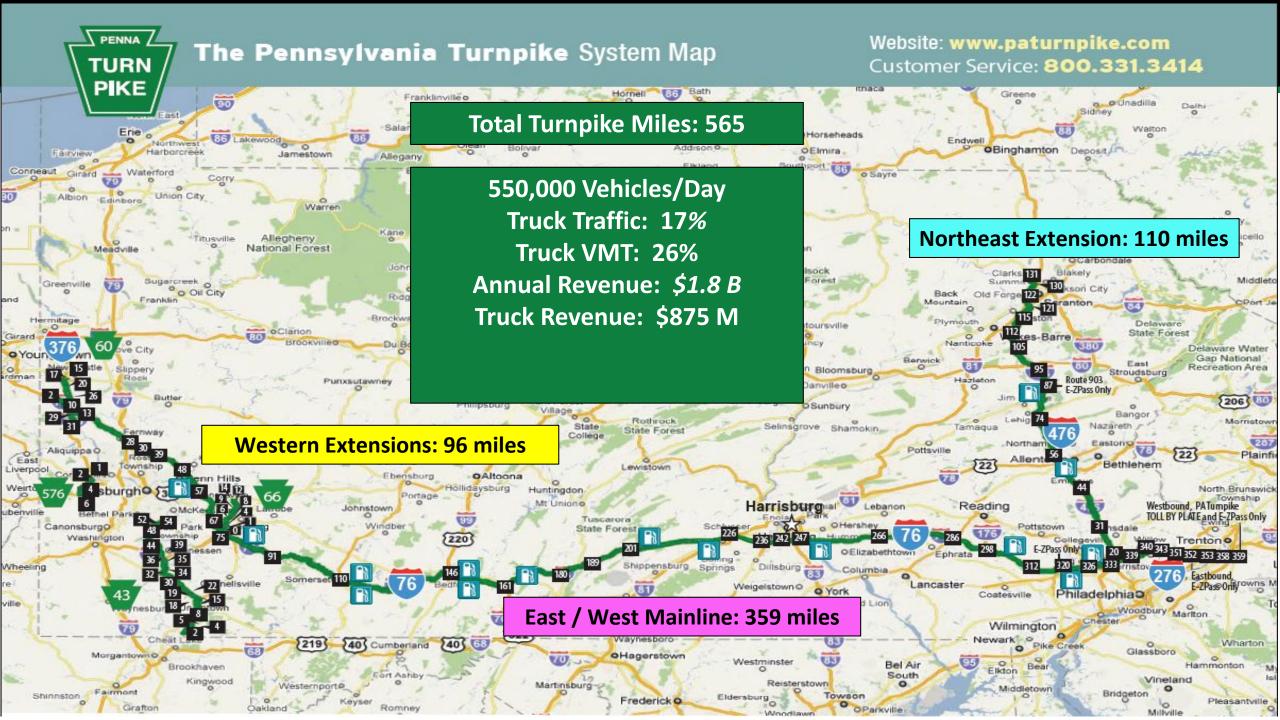

## PTC Traffic Operations Center

Dial \*11 for assistance

**Combined dispatch** and **TOC operation** 

130,000 motorist assist calls/year

65,000 CAD incidents/year

17,000 ATMS activations/year