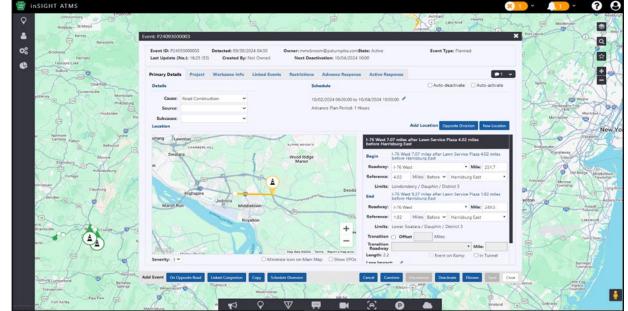

## Advanced Traffic Management System (ATMS)

ATMS is a browser-based platform used by a community of Traffic Operations professionals

Manages transportation networks including ITS devices, work zones, and incident response

Key operational functions include:

- Decision support and automatic traffic event response plan generation
- Dynamic message sign (DMS) management
- Real-time traveler information dissemination to public and external stakeholders (e.g., emergency responders)

### ATMS API

- ATMS API (JSON)
  - The ATMS API disseminates event data to third parties
  - Work Zone Data Exchange (WZDx) feed created for data sharing
- WZDx Overview
  - Data standard designed to make work zone information widely accessible
  - Used by mapping companies, connected vehicles, and TMS
  - Provides details on active/planned work zones and their impact

```
https://atms.paturnpike.com/api/WZDxWorkZoneFeed
  "type": "Feature",
   "properties": {
        "core_details": {
    "event_type": "work-zone",
    "data_source_id": "ATMS",
              "road_names": [
"I-76 West"
              "description": "Road work on I-76 West. The left lane is closed.", "creation_date": "2024-09-30T08:30:10Z",
              "update_date": "2024-10-03T20:25:13.04Z
       },
"start_date": "2024-10-02T10:00:00Z",
"end_date": "2024-10-04T14:00:00Z",
        "is_start_date_verified": true,
        "is end date verified": false,
        "location_method": "channel-device-method", "vehicle_impact": "some-lanes-closed",
        "is_start_position_verified": false,
        "is end position verified": false,
        "lanes": [
                    "order": 1,
"type": "shoulder",
                    "status": "open"
                   "order": 2,
"type": "general",
"status": "closed"
                   "order": 3,
"type": "general",
"status": "open"
                    "order": 4,
"type": "shoulder",
"status": "open"
       "beginning milepost": 251.7,
"ending_milepost": 249.5
},
"geometry": {
    "type": "MultiPoint",
    "coordinates": [
                    -76.705535,
                    40.209357
                     -76.747041.
```