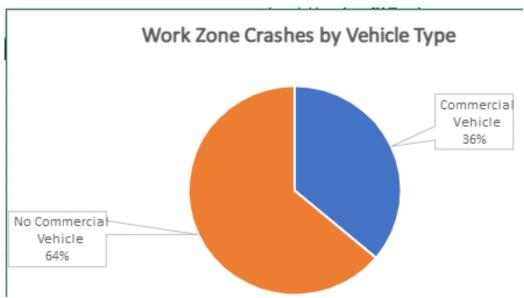

ating alerts for drivers



## Work Zone ATMS Entries

#### Number of WZs

• 2024: 10,984 (and counting)

• 2023: 11,149

• 2022: 10,503

• 2021: 10,112

#### Average Work Zones

- Per Month: 925 work zones
- During Peak Months/Summer Months: 1150 work zones





## All ATMS Event Entries - 2024

| Type                | Number of Events |
|---------------------|------------------|
| Work Zone           | 10984            |
| Incident            | 3679             |
| Congestion          | 810              |
| Weather and Fog     | 512              |
| Road Conditions     | 317              |
| Service Plaza Alert | 142              |
| Wrong Way Driver    | 134              |
| Diversion           | 80               |
| MEPA/Amber Alert    | 48               |

## **WORK ZONE CRASHES**





## Digital Alerting



- Digital Alerts to Waze, Apple, and Stellantis via UConnect (i.e., Jeep, Chrysler, Fiat, Ram)
- 174 units (108 hardwired / 66 portable)
- Approximately \$700 a unit / year
- Over 4,000 daily alerts sent

# Drivewyze Alerts



## Waze & Google Road Closure Tool



Report other problems with road info

# Doing A lot...Must do Better!!





## New Driver Work Zone Safety Program

#### **Course Now Available!**





## Thank You



### **Michael Pack**

Manager of Incident Management & Traffic Operations

**Pennsylvania Turnpike Commission** 

700 South Eisenhower Blvd.

Middletown, PA 17057

Phone: 717-831-7659

mpack@paturnpike.com