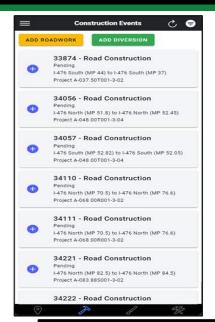

s/year

17,000 ATMS activations/year



## **Event Management to Traveler Information**



















@ waze













Advanced Traffic Management System (ATMS) APIS SHARE INFORMATION WITH 3RD PARTY DATA PARTNERS





















**Keystone Mesonet** 

## Advanced Traffic Management System (ATMS)



ATMS is a browser-based platform used by a community of Traffic Operations professionals

Manages transportation networks including ITS devices, work zones, and incident response

Key operational functions include:

- Decision support and automatic traffic event response plan generation
- Dynamic message sign (DMS) management
- Real-time traveler information dissemination to public and external stakeholders (e.g., emergency responders)



## Construction & Maintenance Mobile App















### ATMS API

- ATMS API (JSON)
  - The ATMS API disseminates event data to third parties
  - Work Zone Data Exchange (WZDx) feed created for data sharing
- WZDx Overview
  - Data standard designed to make work zone information widely accessible
  - Used by mapping companies, connected vehicles, and TMS
  - Provides details on active/planned work zones and their impact

```
https://atms.paturnpike.com/api/WZDxWorkZoneFeed
  "type": "Feature",
   "properties": {
        "core_details": {
    "event_type": "work-zone",
    "data_source_id": "ATMS",
              "road_names": [
"I-76 West"
              "description": "Road work on I-76 West. The left lane is closed.", "creation_date": "2024-09-30T08:30:10Z",
              "update_date": "2024-10-03T20:25:13.04Z
       },
"start_