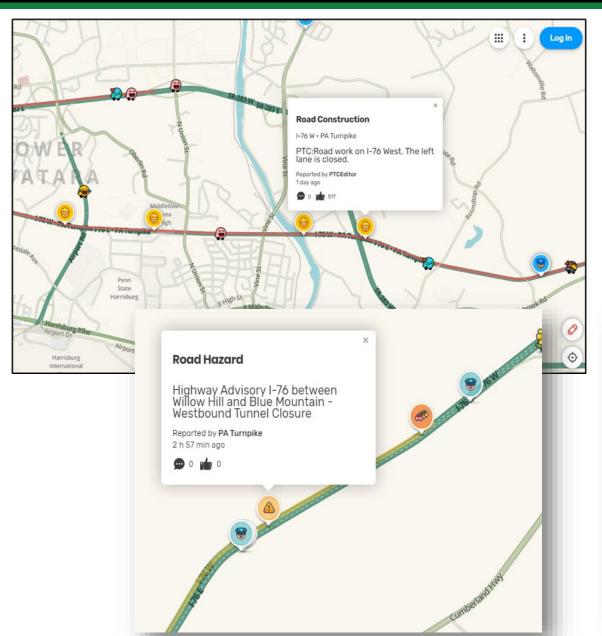

## Waze Integration into ATMS

- ATMS allows operators to share event details directly with WAZE and receive WAZE Alerts
- Alert Generation
  - With a single click, event data is shared with WAZE, creating alerts for drivers

## Waze & Google Road Closure Tool

Report other problems with road info