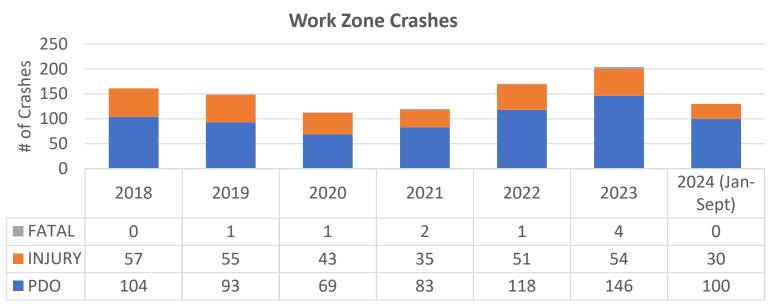

reating alerts for drivers



## Work Zone ATMS Entries

#### Number of WZs

• 2024: 10,984 (and counting)

• 2023: 11,149

• 2022: 10,503

• 2021: 10,112

#### Average Work Zones

- Per Month: 925 work zones
- During Peak Months/Summer Months: 1150 work zones





## All ATMS Event Entries - 2024

| Type                | Number of Events |
|---------------------|------------------|
| Work Zone           | 10984            |
| Incident            | 3679             |
| Congestion          | 810              |
| Weather and Fog     | 512              |
| Road Conditions     | 317              |
| Service Plaza Alert | 142              |
| Wrong Way Driver    | 134              |
| Diversion           | 80               |
| MEPA/Amber Alert    | 48               |

## **WORK ZONE CRASHES**





## Digital Alerting



- Digital Alerts to Waze, Apple, and Stellantis via UConnect (i.e., Jeep, Chrysler, Fiat, Ram)
- 174 units (108 hardwired / 66 portable)
- Approximately \$700 a unit / year
- Over 4,000 daily alerts sent

# Drivewyze Alerts



## Waze & Google Road Closure Tool



Report other problems with road info

# Doing A lot...Must do Better!!





## New Driver Work Zone Safety Program

#### **Course Now Available!**





## Thank You



### **Michael Pack**

Manager of Incident Management & Traffic Operations

**Pennsylvania Turnpike Commission** 

700 South Eisenhower Blvd.

Middletown, PA 17057

Phone: 717-831-7659

mpack@paturnpike.com