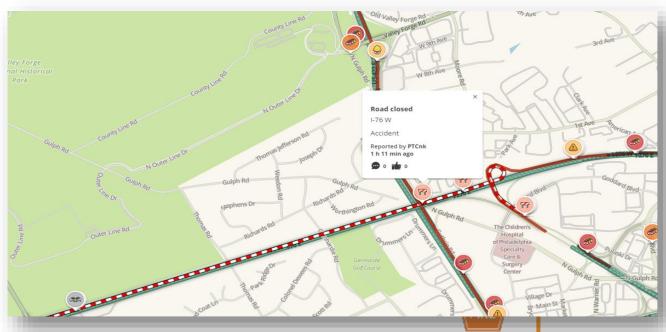

## Waze Integration into ATMS

- ATMS allows operators to share event details directly with WAZE and receive WAZE Alerts
- Alert Generation
  - With a single click, event data is shared with WAZE, creating alerts for drivers

## Waze & Google Road Closure Tool

Report other problems with road info