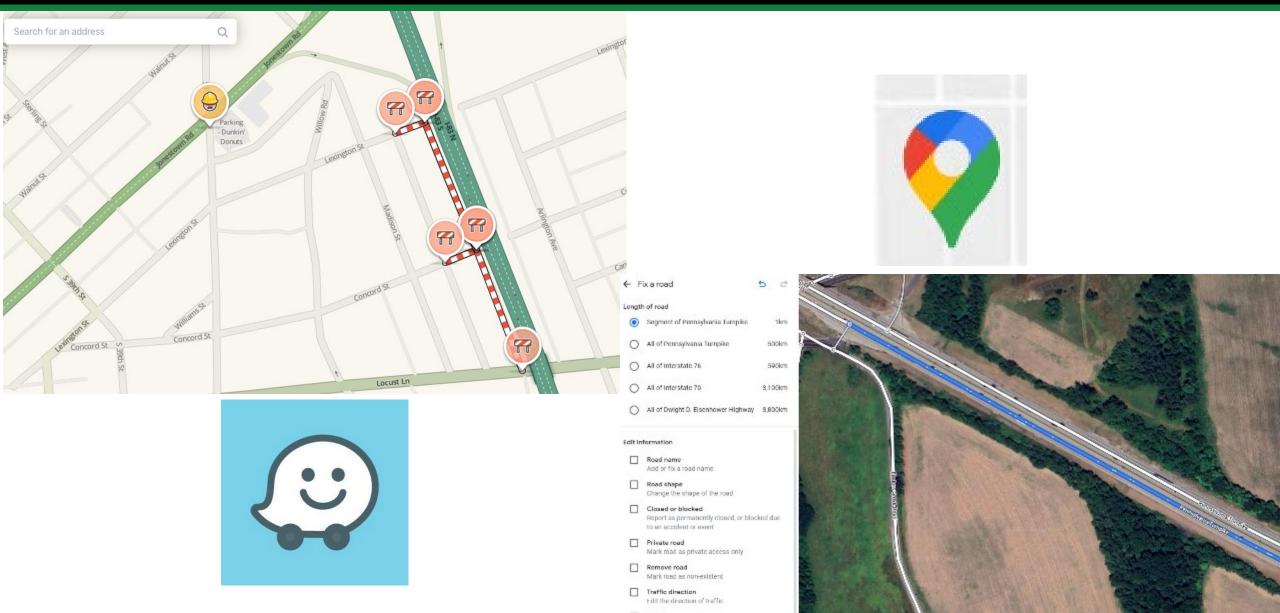

s - 2024

| Type                | Number of Events |
|---------------------|------------------|
| Work Zone           | 10984            |
| Incident            | 3679             |
| Congestion          | 810              |
| Weather and Fog     | 512              |
| Road Conditions     | 317              |
| Service Plaza Alert | 142              |
| Wrong Way Driver    | 134              |
| Diversion           | 80               |
| MEPA/Amber Alert    | 48               |

## **WORK ZONE CRASHES**





## Digital Alerting



- Digital Alerts to Waze, Apple, and Stellantis via UConnect (i.e., Jeep, Chrysler, Fiat, Ram)
- 174 units (108 hardwired / 66 portable)
- Approximately \$700 a unit / year
- Over 4,000 daily alerts sent

# Drivewyze Alerts



## Waze & Google Road Closure Tool



Report other problems with road info

# Doing A lot...Must do Better!!





## New Driver Work Zone Safety Program

#### **Course Now Available!**





## Thank You



### **Michael Pack**

Manager of Incident Management & Traffic Operations

**Pennsylvania Turnpike Commission** 

700 South Eisenhower Blvd.

Middletown, PA 17057

Phone: 717-831-7659

mpack@paturnpike.com