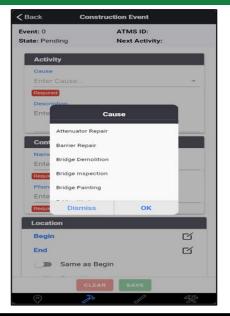

year

17,000 ATMS activations/year



## **Event Management to Traveler Information**



















@ waze













Advanced Traffic Management System (ATMS) APIS SHARE INFORMATION WITH 3RD PARTY DATA PARTNERS





















**Keystone Mesonet** 

## Advanced Traffic Management System (ATMS)



ATMS is a browser-based platform used by a community of Traffic Operations professionals

Manages transportation networks including ITS devices, work zones, and incident response

Key operational functions include:

- Decision support and automatic traffic event response plan generation
- Dynamic message sign (DMS) management
- Real-time traveler information dissemination to public and external stakeholders (e.g., emergency responders)



## Construction & Maintenance Mobile App















### ATMS API

- ATMS API (JSON)
  - The ATMS API disseminates event data to third parties
  - Work Zone Data Exchange (WZDx) feed created for data sharing
- WZDx Overview
  - Data standard designed to make work zone information widely accessible
  - Used by mapping companies, connected vehicles, and TMS
  - Provides details on active/planned work zones and their impact

```
https://atms.paturnpike.com/api/WZDxWorkZoneFeed
  "type": "Feature",
   "properties": {
        "core_details": {
    "event_type": "work-zone",
    "data_source_id": "ATMS",
              "road_names": [
"I-76 West"
              "description": "Road work on I-76 West. The left lane is closed.", "creation_date": "2024-09-30T08:30:10Z",
              "update_date": "2024-10-03T20:25:13.04Z
       },
"start_da