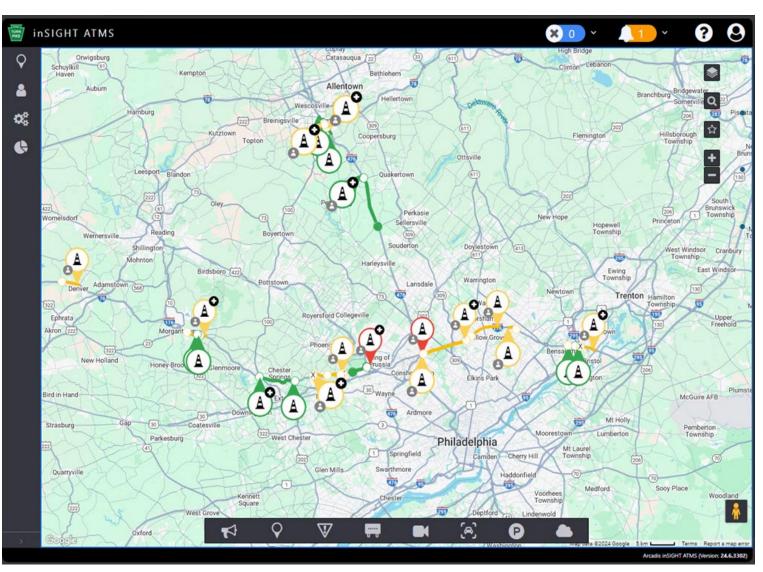

## Advanced Traffic Management System (ATMS)

ATMS is a browser-based platform used by a community of Traffic Operations professionals

Manages transportation networks including ITS devices, work zones, and incident response

Key operational functions include:

- Decision support and automatic traffic event response plan generation
- Dynamic message sign (DMS) management
- Real-time traveler information dissemination to public and external stakeholders (e.g., emergency responders)