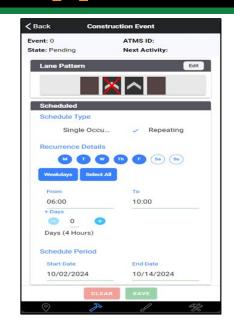

## Advanced Traffic Management System (ATMS)

ATMS is a browser-based platform used by a community of Traffic Operations professionals

Manages transportation networks including ITS devices, work zones, and incident response

Key operational functions include:

- Decision support and automatic traffic event response plan generation
- Dynamic message sign (DMS) management
- Real-time traveler information dissemination to public and external stakeholders (e.g., emergency responders)

## Construction & Maintenance Mobile App